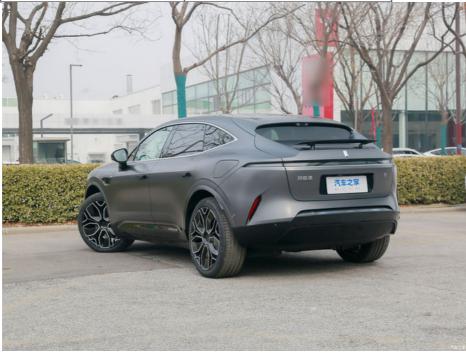

## **Product Specification**

 Highlight: Ink Gray BEV Battery Electric Vehicle, Luxury 4 Seater Electric Car,

Luxury 4 Seater Electric Car Smart 4 Seater Electric Car

### **Product Description**

Avita 11 is the first intelligent electric vehicle under Avita Technology, positioned in the medium and large pure electric coupe SUV, with high appearance level, high emotional intelligence, high IQ, high performance emotional intelligence hard power, providing a wide and comfortable driving space, equipped with a new generation of CTP terre lithium battery pack, equipped with a new generation of Huawei dual motor, with a ESP + supercomputing platform. It can realize advanced intelligent driving for complex road conditions in urban areas.