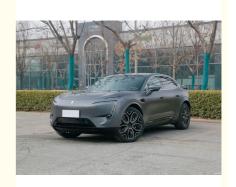

### **Product Description**

Avita 11 is the first intelligent electric vehicle under Avita Technology, positioned in the medium and large pure electric coupe SUV, with high appearance level, high emotional intelligence, high IQ, high performance emotional intelligence hard power, providing a wide and comfortable driving space, equipped with a new generation of CTP terre lithium battery pack, equipped with a new generation of Huawei dual motor, with a ESP + supercomputing platform. It can realize advanced intelligent driving for complex road conditions in urban areas.

| Place of Origin             | Aveta                |
|-----------------------------|----------------------|
| Product name                | 11                   |
| Energy type                 | Pure Electric        |
| Market time                 | 2023.03              |
| CLTC pure battery range(km) | 600                  |
| Fast charge time            | 0.25 Hour            |
| Fast charge percentage      | 80                   |
| Maximum power(KW)           | 230                  |
| maximum torque(N·m)         | 370                  |
| Length * width * height     | 4880*1970*1601       |
| Body structure              | 4-door, 5-seater SUV |
| Max Speed                   | 200km/h              |
| Total weight                | 2160kg               |