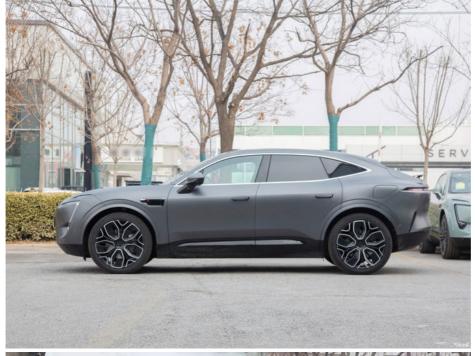

## **Product Specification**

 Highlight: Ink Gray BEV Battery Electric Vehicle, Luxury 4 Seater Electric Car,

Luxury 4 Seater Electric Car Smart 4 Seater Electric Car

### **Product Description**

Avita 11 is the first intelligent electric vehicle under Avita Technology, positioned in the medium and large pure electric coupe SUV, with high appearance level, high emotional intelligence, high IQ, high performance emotional intelligence hard power, providing a wide and comfortable driving space, equipped with a new generation of CTP terre lithium battery pack, equipped with a new generation of Huawei dual motor, with a ESP + supercomputing platform. It can realize advanced intelligent driving for complex road conditions in urban areas.