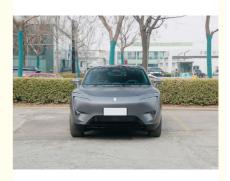

### **Product Description**

Avita 11 is the first intelligent electric vehicle under Avita Technology, positioned in the medium and large pure electric coupe SUV, with high appearance level, high emotional intelligence, high IQ, high performance emotional intelligence hard power, providing a wide and comfortable driving space, equipped with a new generation of CTP terre lithium battery pack, equipped with a new generation of Huawei dual motor, with a ESP + supercomputing platform. It can realize advanced intelligent driving for complex road conditions in urban areas.

| Place of Origin             | Aveta                |
|-----------------------------|----------------------|
| Product name                | 11                   |
| Energy type                 | Pure Electric        |
| Market time                 | 2023.03              |
| CLTC pure battery range(km) | 600                  |
| Fast charge time            | 0.25 Hour            |
| Fast charge percentage      | 80                   |
| Maximum power(KW)           | 230                  |
| maximum torque(N·m)         | 370                  |
| Length * width * height     | 4880*1970*1601       |
| Body structure              | 4-door, 5-seater SUV |
| Max Speed                   | 200km/h              |
| Total weight                | 2160kg               |