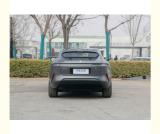

### **Product Description**

Avita 11 is the first intelligent electric vehicle under Avita Technology, positioned in the medium and large pure electric coupe SUV, with high appearance level, high emotional intelligence, high IQ, high performance emotional intelligence hard power, providing a wide and comfortable driving space, equipped with a new generation of CTP terre lithium battery pack, equipped with a new generation of Huawei dual motor, with a ESP + supercomputing platform. It can realize advanced intelligent driving for complex road conditions in urban areas.

| Place of Origin             | Aveta                |
|-----------------------------|----------------------|
| Product name                | 11                   |
| Energy type                 | Pure Electric        |
| Market time                 | 2023.03              |
| CLTC pure battery range(km) | 600                  |
| Fast charge time            | 0.25 Hour            |
| Fast charge percentage      | 80                   |
| Maximum power(KW)           | 230                  |
| maximum torque(N·m)         | 370                  |
| Length * width * height     | 4880*1970*1601       |
| Body structure              | 4-door, 5-seater SUV |
| Max Speed                   | 200km/h              |
| Total weight                | 2160kg               |